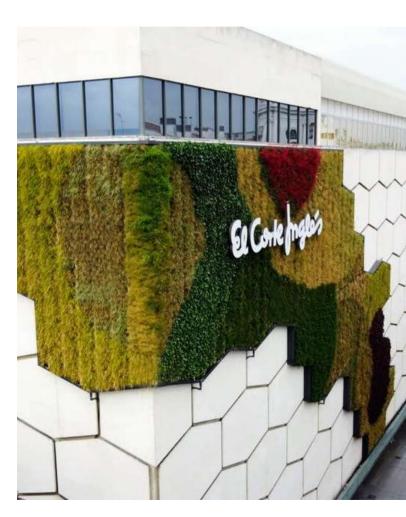

### Vertical garden El Corte Inglés building, Valladolid

Design and construction of a vertical garden at the building façade. Public-private partnership.