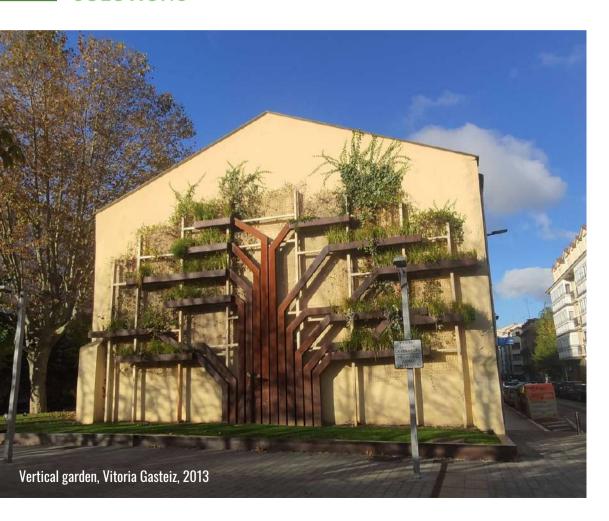

## DESING AWARDS

Restaurant & Bar Design Awards 2015. Vertical garden Nando's Restaurant, London

Working with architects and interior designers to integrate nature into their projects.