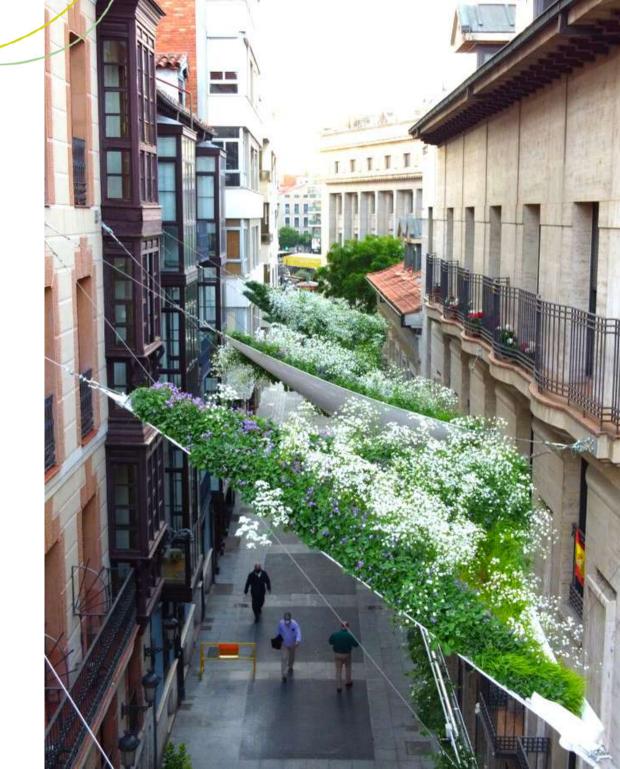

## Green Shades, Valladolid 2020

Green Shades is the first system worldwide that allows the installation of vegetal canopies, tensile sails covered with vegetation, opening up a new range of possibilities for urban landscaping and the air conditioning of spaces covered by tensile structures.