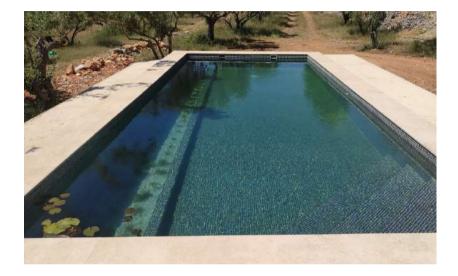

### Conversion of already built swimming pool

Traditional swimming pool converted into a natural pool without building works or drilling the basin. Filtering system without chemicals designed by SingularGreen.

### Landscape integration

Construction of a natural swimming pool integrated into the landscape. Filtering system without chemicals designed by SingularGreen.

Vertical Gardens at Ferring Office, Madrid 2019