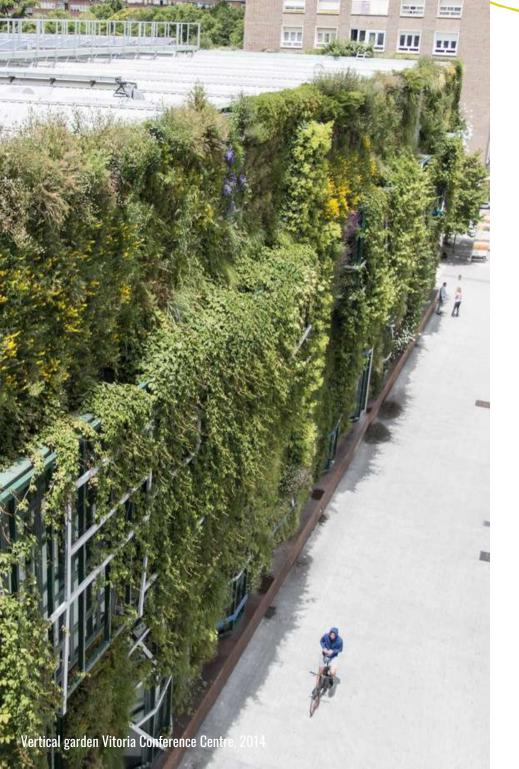

### Vertical garden El Corte Inglés building, Valladolid

Design and construction of a vertical garden at the building façade. Public-private partnership.