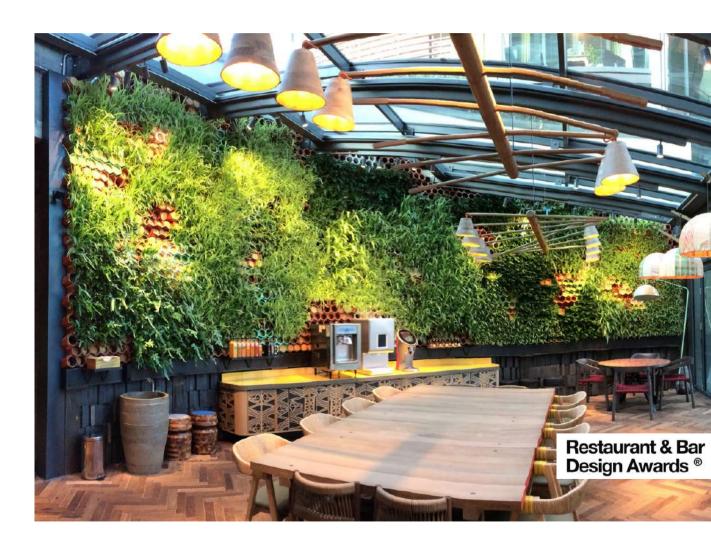

## DESING AWARDS

Restaurant & Bar Design Awards 2015. Vertical garden Nando's Restaurant, London

Working with architects and interior designers to integrate nature into their projects.