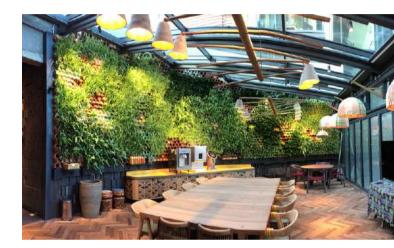

he panel behind the garden. Suitable for spaces where a ceramic finish is required.



## **02** DESCRIPTION OF THE SYSTEM

**TYPE OF SYSTEM:** Hydroponic, with inert substrate.

LOCATION: Outdoor and indoor.

**MANUFACTURING:** Factory of ceramic pots with aerating substrate and retentive substrate that are intercalated and used as a planting medium in the garden.

**INSTALLATION:** Panels pre-assembled in our facilities, ready to fix to the support, install the irrigation network and plant the selected plant species.

**NEEDS:** Water point, light point and water outlet connection to drainage.

**TYPE OF IRRIGATION:** SG-A24P system, characterised by continuous water drainage.

The main advantage of this system is its design, combining the plants with the ceramic-finished bottle racks.





### Flexible design



Teatre del Raval vertical garden, Barcelona





### **O3** Type composition of the system

EcoBin system is composed of a supporting structure, waterproof panel, irrigation redistribution membrane and planting medium formed by a factory of ceramic bottle racks with aerating and retaining substrate.

Plant finish with species selected for the climate of the area.



### **BEARING AND RETAINING LAYER**

**ALUMINIUM PROFILE** Anodised aluminium profile with a rectangular cross-section of 40x40x30 mm.



### DIRECT ANCHORING

Zinc-plated self-drilling screw with hexagonal head and flange, DIN 7301.



#### ANCHORING BRACKET:

AISI 304 stainless steel anchoring bracket. Dimensioned according to wind load stresses and condition of the support.



### WATERPROOF LAYER