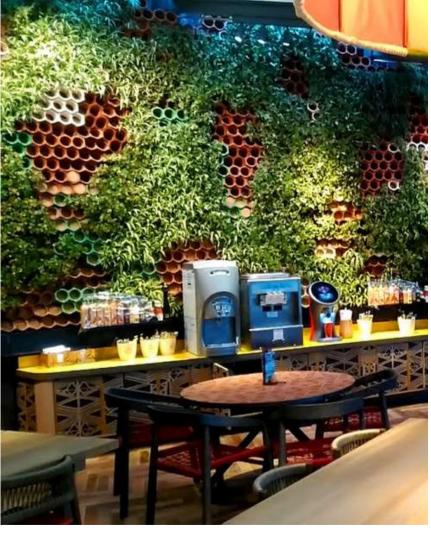

# VERTICAL GARDEN ECO BIN

Vertical garden Nando's Restaurant, London.

### **01** VERTICAL GARDEN ECO BIN

The Eco Bin system stands out for its unique design and finish.

It is a panel of bottle racks with ceramic pieces that are intercalated and used as a planting medium for the garden.

In each hole is located a plant that takes water from the watering water from the panel behind the garden. Suitable for spaces where a ceramic finish is required.