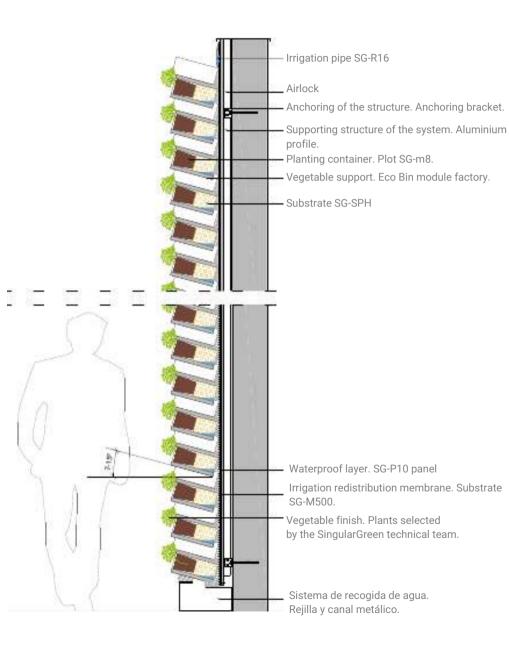

### **O3** Type composition of the system

EcoBin system is composed of a supporting structure, waterproof panel, irrigation redistribution membrane and planting medium formed by a factory of ceramic bottle racks with aerating and retaining substrate.

### **BEARING AND RETAINING LAYER**

**ALUMINIUM PROFILE** Anodised aluminium profile with a rectangular cross-section of 40x40x30 mm.

### DIRECT ANCHORING

Zinc-plated self-drilling screw with hexagonal head and flange, DIN 7301.

#### ANCHORING BRACKET:

AISI 304 stainless steel anchoring bracket. Dimensioned according to wind load stresses and condition of the support.

### WATERPROOF LAYER

#### SG-P10 PANEL

10 mm thick foamed PVC panel, anchored by screws to the supporting structure with joints and holes sealed with polyurethane mastic.

### **IRRIGATION REDISTRIBUTION MEMBRANE**

#### **GEOTEXTILE SG-M500**

Non-woven mineral geotextile with double membrane, thickness 3.8 mm, anchored by means of stainless steel staples.

#### **PLANT SUPPORT**

ECO BIN MODULE FACTORY Factory of waterproof ceramic bottle racks of 90 mm internal diameter, received with M5.L cement mortar.

#### SUSTRATUM

**G-SPH:** Substrate formed by dehydrated sphagnum moss, rehydrated to be placed inside Eco Bin racks.

### PLANTING CONTAINER

**SG-m8 PIPE:** Biodegradable container made of vegetable fibres, 80% wood fibre and 20% blonde peat.

### **VEGETABLE FINISH**

Plant species selected by the SingularGreen technical team according to the project and climate zone. Density at a rate of two units per Eco Bin module.

### **IRRIGATION PIPE**

SG-R16 PIPE:

16 mm diameter pipe with self-compensating and anti-drainage drippers with fixed flow rate, separated according to project requirements.

### WATER COLLECTION SYSTEM

Metal channel with water outlet, to recirculation or to drainage