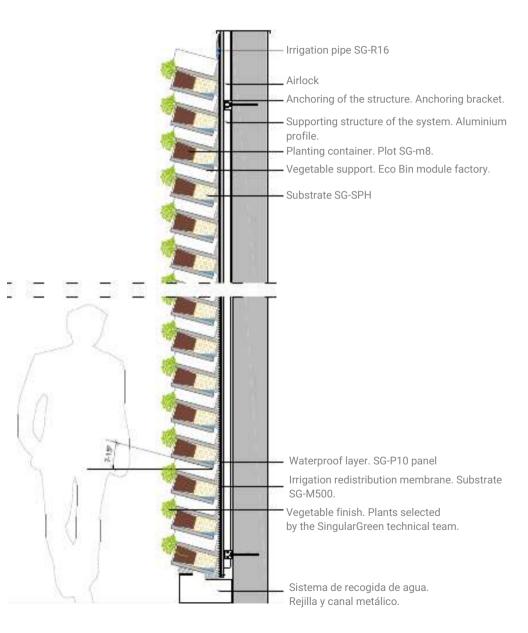

### **O3** Type composition of the system

EcoBin system is composed of a supporting structure, waterproof panel, irrigation redistribution membrane and planting medium formed by a factory of ceramic bottle racks with aerating and retaining substrate.

### **BEARING AND RETAINING LAYER**

**ALUMINIUM PROFILE** Anodised aluminium profile with a rectangular cross-section of 40x40x30 mm.

### DIRECT ANCHORING

Zinc-plated self-drilling screw with hexagonal head and flange, DIN 7301.

#### ANCHORING BRACKET:

AISI 304 stainless steel anchoring bracket. Dimensioned according to wind load stresses and condition of the support.

### WATERPROOF LAYER

#### SG-P10 PANEL

10 mm thick foamed PVC panel, anchored by screws to the supporting structure with joints and holes sealed with polyurethane mastic.

### **IRRIGATION REDISTRIBUTION MEMBRANE**

#### **GEOTEXTILE SG-M500**

Non-woven mineral geotextile with double membrane, thickness 3.8 mm, anchored by means of stainless steel staples.

#### **PLANT SUPPORT**

ECO BIN MODULE FACTORY Factory of waterproof ceramic bottle racks of 90 mm internal diameter, received with M5.L cement mortar.

#### SUSTRATUM

**G-SPH:** Substrate formed by dehydrated sphagnum moss, rehydrated to be placed inside Eco Bin racks.

### PLANTING CONTAINER

**SG-m8 PIPE:** Biodegradable container made of vegetable fibres, 80% wood fibre and 20% blonde peat.

### **VEGETABLE FINISH**

Plant species selected by the SingularGreen technical team according to the project and climate zone. Density at a rate of two units per Eco Bin module.

### **IRRIGATION PIPE**

SG-R16 PIPE:

16 mm diameter pipe with self-compensating and anti-drainage drippers with fixed flow rate, separated according to project requirements.

### WATER COLLECTION SYSTEM

Metal channel with water outlet, to recirculation or to drainage