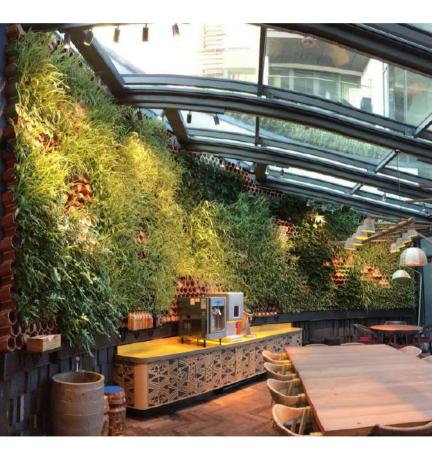

# VERTICAL GARDEN ECO BIN

Vertical garden Nando's Restaurant, London.

### Improved sound insulation

Vertical garden Nando's Restaurant, London.

### **07** TECHNICAL DOCUMENTATION

Vertical garden Nando's Restaurant, London.