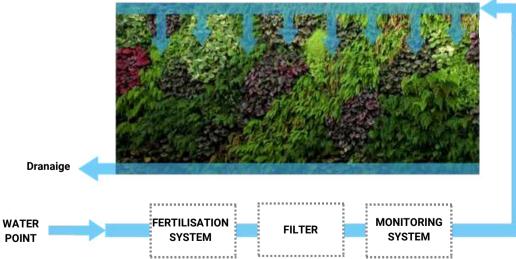

### **04** IRRIGATION SYSTEM

#### CONTINUOS WATER DRAINAGE: SG-A24P IRRIGATION SYSTEM

The SG-A24P irrigation system is characterised by the fact that it carries out programmed watering according to the water needs of the garden. These irrigations are introduced into the control system, which is responsible for opening and closing the water flow to the garden. This system also reduces the space required for the irrigation system to a minimum.